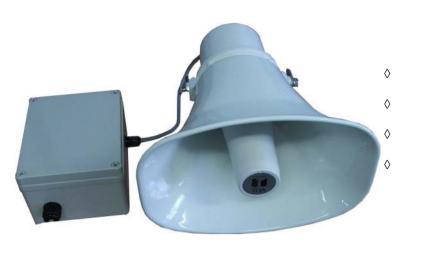

# **4100E Series 2 Electronic Siren**

Up to 122db@1m

Great IP weather rating

Single tone installed at manufacture

Wide Cone speaker for sound projection

### **Key Features**

Sound Output Wide Cone Speaker Continuous Rating upto 122 decibel@1m

IP Weather Rating UV protected weatherproof control box IP67 & IP65 Speaker

Voltages available 240vac 110vac 24vdc 12vdc

### **Features**

Sirens control box is assembled and tested in Australia.

Control box UV protected weatherproof to IP67 & IP65 Wide cone Speaker.

Speaker is IP65 and is a quality aluminium wide cone with Stainless steel mounting bracket.