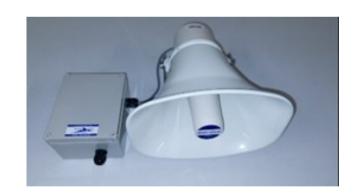

# **4100E Series 2 Electronic Siren**

Up to 122db@1m

Great IP weather rating

Single tone installed at manufacture

Wide Cone speaker for sound projection

### **Features**

Sirens control box is assembled and tested in Australia.

Control box UV protected weatherproof to IP67 & IP65 Wide cone Speaker.

Speaker is IP65 and is a quality aluminium wide cone with Stainless steel mounting bracket.