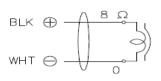

# Speaker 30w 8ohm dimensions

Wiring diagram

Bracket dimensional diagram
UNIT:mm SCALE:1/5

Note: Numerical values in parentheses are for reference only.