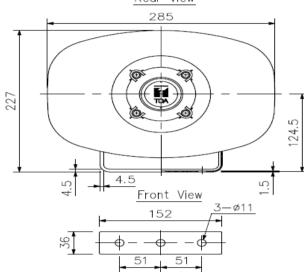

Bracket, screws and bolts Stainless steel.

Control Box – Opaque ABS/PC base and lid. UV Resistant.

**Dimensions** 240vac 110vac Control Box 170Hx140Wx95D mm

24vdc 12vdc Control Box 125Hx125Wx75D mm

Speaker 285W × 227H ×277D mm

### 4100E Series 2 dimensions

# Rear View 285