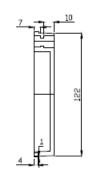

Bracket, screws and bolts Stainless steel.

Control Box – Opaque ABS/PC base and lid. UV Resistant.

**Dimensions** 240vac 110vac Control Box 170Hx140Wx95D mm

24vdc 12vdc Control Box 125Hx125Wx75D mm

Speaker 285W × 227H ×277D mm

### 12vdc and 24vdc Control Box dimensions