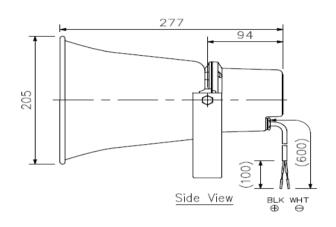

Bracket, screws and bolts Stainless steel.

Control Box – Opaque ABS/PC base and lid. UV Resistant.

**Dimensions** 240vac 110vac Control Box 170Hx140Wx95D mm

24vdc 12vdc Control Box 125Hx125Wx75D mm

Speaker 285W × 227H ×277D mm

### 4100E Series 2 dimensions