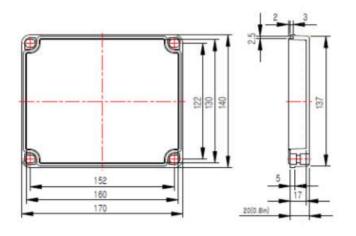

Bracket, screws and bolts Stainless steel.

Control Box – Opaque ABS/PC base and lid. UV Resistant.

**Dimensions** 240vac 110vac Control Box 170Hx140Wx95D mm

24vdc 12vdc Control Box 125Hx125Wx75D mm

Speaker 285W × 227H ×277D mm

### 240vac an 110vac Control box dimensions