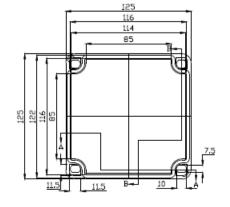

Bracket, screws and bolts Stainless steel.

Control Box – Opaque ABS/PC base and lid. UV Resistant.

**Dimensions** 240vac 110vac Control Box 170Hx140Wx95D mm

24vdc 12vdc Control Box 125Hx125Wx75D mm

Speaker 285W × 227H ×277D mm

### 12vdc and 24vdc Control Box dimensions