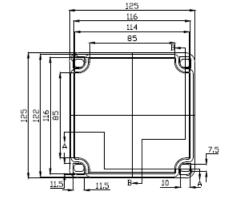

# **Technical Specifications**

| Name               | 4100E Series 2 Electronic Siren                              |
|--------------------|--------------------------------------------------------------|
| Voltages           | 240vac 110vac 24vdc 12vdc                                    |
| Sound Output       | Continuous Rating upto 122 decibel@1m                        |
|                    | (12vdc up to 120db@1m)                                       |
| Load @ Full Volume | 240vac -0.12 Amps                                            |
|                    | 110vac-0.2 Amps                                              |
|                    | 24vdc -1 to 1.4 Amps Tone dependant                          |
|                    | 12vdc - 0.8 Amps                                             |
| Load @ Start Up    | 240vac- Less than 0.5 Amps                                   |
|                    | 110vac- Less than 0.5 Amps                                   |
|                    | 24vdc- 1 Amp                                                 |
| Cable Entry        | Cable Entry—CG16 cable gland IP68                            |
| Construction       | Horn: Aluminum powder coated ABS Resin Reflector rear cover. |
|                    | Bracket, screws and bolts Stainless steel.                   |
|                    | Control Box – Opaque ABS/PC base and lid. UV Resistant.      |
| Dimensions         | 240vac 110vac Control Box 170Hx140Wx95D mm                   |
|                    | 24vdc 12vdc Control Box 125Hx125Wx75D mm                     |
|                    | Speaker 285W × 227H ×277D mm                                 |
| Weight             | 3kg & (12vdc 2.4kg)                                          |
|                    |                                                              |
| Models up to 122db | 4100E-S2 Low Trumpet tone siren                              |
|                    | 4100E-S2 Twin Trumpet tone siren                             |
|                    | 4100E-S2 AFL tone siren                                      |
|                    | 4100E-S2 Aust Evac AS2220 Tone siren                         |
|                    |                                                              |
| Models up to 120db | 4100E-S2 Aust Alert Tone siren                               |
|                    | 4100E-S2 Low Pulsing Air Raid Tone siren                     |
|                    | 4100E-S2 High Pulsing Air Raid Tone siren                    |
|                    | 4100E-S2 Aust Alert Tone siren                               |
|                    | 4100E-S2 Selectatone sounds include:                         |
|                    | Siren Wail, Pulsing, Siren Slow & Fast.                      |
|                    |                                                              |

#### 12vdc and 24vdc Control Box dimensions

170