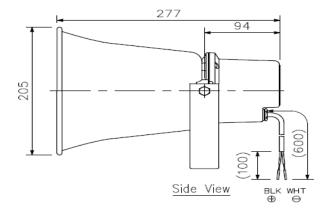

# **Technical Specifications**

| Name               | 4100E Series 2 Electronic Siren                              |
|--------------------|--------------------------------------------------------------|
| Voltages           | 240vac 110vac 24vdc 12vdc                                    |
| Sound Output       | Continuous Rating upto 122 decibel@1m                        |
|                    | (12vdc up to 120db@1m)                                       |
| Load @ Full Volume | 240vac -0.12 Amps                                            |
|                    | 110vac-0.2 Amps                                              |
|                    | 24vdc -1 to 1.4 Amps Tone dependant                          |
|                    | 12vdc - 0.8 Amps                                             |
| Load @ Start Up    | 240vac- Less than 0.5 Amps                                   |
|                    | 110vac- Less than 0.5 Amps                                   |
|                    | 24vdc- 1 Amp                                                 |
| Cable Entry        | Cable Entry—CG16 cable gland IP68                            |
| Construction       | Horn: Aluminum powder coated ABS Resin Reflector rear cover. |
|                    | Bracket, screws and bolts Stainless steel.                   |
|                    | Control Box – Opaque ABS/PC base and lid. UV Resistant.      |
| Dimensions         | 240vac 110vac Control Box 170Hx140Wx95D mm                   |
|                    | 24vdc 12vdc Control Box 125Hx125Wx75D mm                     |
|                    | Speaker 285W × 227H ×277D mm                                 |
| Weight             | 3kg & (12vdc 2.4kg)                                          |
|                    |                                                              |
| Models up to 122db | 4100E-S2 Low Trumpet tone siren                              |
|                    | 4100E-S2 Twin Trumpet tone siren                             |
|                    | 4100E-S2 AFL tone siren                                      |
|                    | 4100E-S2 Aust Evac AS2220 Tone siren                         |
|                    |                                                              |
| Models up to 120db | 4100E-S2 Aust Alert Tone siren                               |
|                    | 4100E-S2 Low Pulsing Air Raid Tone siren                     |
|                    | 4100E-S2 High Pulsing Air Raid Tone siren                    |
|                    | 4100E-S2 Aust Alert Tone siren                               |
|                    | 4100E-S2 Selectatone sounds include:                         |
|                    | Siren Wail, Pulsing, Siren Slow & Fast.                      |
|                    |                                                              |

## 4100E Series 2 dimensions

Speaker 30w 8ohm dimensions

<u>Wiring diagram</u>

Note: Numerical values in parentheses are for reference only.