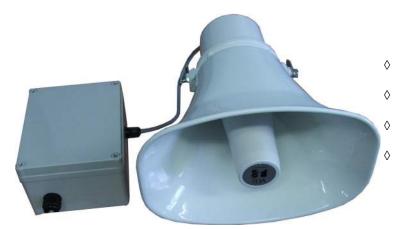

#### Features

Sirens control box is assembled and tested in Australia.

Control box UV protected weatherproof to IP67 & IP65 Wide cone Speaker.

Speaker is IP65 and is a quality aluminium wide cone with Stainless steel mounting bracket.

#### Applications

Outdoor sites such as Schools, Commercial or Industrial, Sporting Ovals, Sports Clubs, Football Timekeeping and Yacht races.

Cranes where a distinctly different trumpet tone siren is needed.