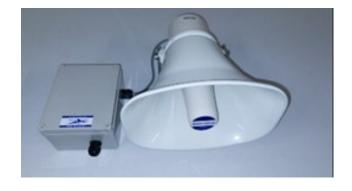

# **4100E Series 2 Electronic Siren**

Up to 122db@1m Great IP weather rating Single tone installed at manufacture Wide Cone speaker for sound projection

#### Features

Sirens control box is assembled and tested in Australia.

Control box UV protected weatherproof to IP67 & IP65 Wide cone Speaker.

Speaker is IP65 and is a quality aluminium wide cone with Stainless steel mounting bracket.