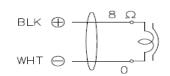

## 4100E Series 2 dimensions

Speaker 30w 8ohm dimensions

<u>Wiring diagram</u>

Note: Numerical values in parentheses are for reference only.