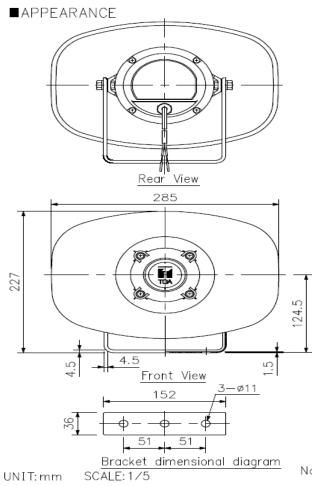

# **Technical Specifications**

| Name               | 4100E Series 2 Electronic Siren                              |
|--------------------|--------------------------------------------------------------|
| Voltages           | 240vac 110vac 24vdc 12vdc                                    |
| Sound Output       | Continuous Rating upto 122 decibel@1m                        |
|                    | (12vdc up to 120db@1m)                                       |
| Load @ Full Volume | 240vac -0.12 Amps                                            |
|                    | 110vac-0.2 Amps                                              |
|                    | 24vdc -1 to 1.4 Amps Tone dependant                          |
|                    | 12vdc - 0.8 Amps                                             |
| Load @ Start Up    | 240vac- Less than 0.5 Amps                                   |
|                    | 110vac- Less than 0.5 Amps                                   |
|                    | 24vdc- 1 Amp                                                 |
| Cable Entry        | Cable Entry—CG16 cable gland IP68                            |
| Construction       | Horn: Aluminum powder coated ABS Resin Reflector rear cover. |
|                    | Bracket, screws and bolts Stainless steel.                   |
|                    | Control Box – Opaque ABS/PC base and lid. UV Resistant.      |
| Dimensions         | 240vac 110vac Control Box 170Hx140Wx95D mm                   |
|                    | 24vdc 12vdc Control Box 125Hx125Wx75D mm                     |
|                    | Speaker 285W × 227H ×277D mm                                 |
| Weight             | 3kg & (12vdc 2.4kg)                                          |
|                    |                                                              |
| Models up to 122db | 4100E-S2 Low Trumpet tone siren                              |
|                    | 4100E-S2 Twin Trumpet tone siren                             |
|                    | 4100E-S2 AFL tone siren                                      |
|                    | 4100E-S2 Aust Evac AS2220 Tone siren                         |
|                    |                                                              |
| Models up to 120db | 4100E-S2 Aust Alert Tone siren                               |
|                    | 4100E-S2 Low Pulsing Air Raid Tone siren                     |
|                    | 4100E-S2 High Pulsing Air Raid Tone siren                    |
|                    | 4100E-S2 Aust Alert Tone siren                               |
|                    | 4100E-S2 Selectatone sounds include:                         |
|                    | Siren Wail, Pulsing, Siren Slow & Fast.                      |
|                    |                                                              |

## 4100E Series 2 dimensions

Speaker 30w 8ohm dimensions

<u>Wiring diagram</u>

Note: Numerical values in parentheses are for reference only.