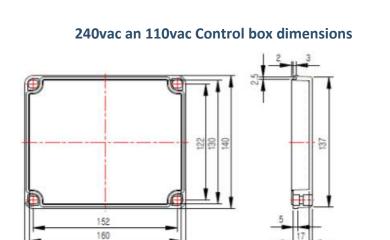

# **Technical Specifications**

| Name               | 4100E Series 2 Electronic Siren                              |
|--------------------|--------------------------------------------------------------|
| Voltages           | 240vac 110vac 24vdc 12vdc                                    |
| Sound Output       | Continuous Rating upto 122 decibel@1m                        |
|                    | (12vdc up to 120db@1m)                                       |
| Load @ Full Volume | 240vac -0.12 Amps                                            |
|                    | 110vac-0.2 Amps                                              |
|                    | 24vdc -1 to 1.4 Amps Tone dependant                          |
|                    | 12vdc - 0.8 Amps                                             |
| Load @ Start Up    | 240vac- Less than 0.5 Amps                                   |
|                    | 110vac- Less than 0.5 Amps                                   |
|                    | 24vdc- 1 Amp                                                 |
| Cable Entry        | Cable Entry—CG16 cable gland IP68                            |
| Construction       | Horn: Aluminum powder coated ABS Resin Reflector rear cover. |
|                    | Bracket, screws and bolts Stainless steel.                   |
|                    | Control Box – Opaque ABS/PC base and lid. UV Resistant.      |
| Dimensions         | 240vac 110vac Control Box 170Hx140Wx95D mm                   |
|                    | 24vdc 12vdc Control Box 125Hx125Wx75D mm                     |
|                    | Speaker 285W × 227H ×277D mm                                 |
| Weight             | 3kg & (12vdc 2.4kg)                                          |
|                    |                                                              |
| Models up to 122db | 4100E-S2 Low Trumpet tone siren                              |
|                    | 4100E-S2 Twin Trumpet tone siren                             |
|                    | 4100E-S2 AFL tone siren                                      |
|                    | 4100E-S2 Aust Evac AS2220 Tone siren                         |
|                    |                                                              |
| Models up to 120db | 4100E-S2 Aust Alert Tone siren                               |
|                    | 4100E-S2 Low Pulsing Air Raid Tone siren                     |
|                    | 4100E-S2 High Pulsing Air Raid Tone siren                    |
|                    | 4100E-S2 Aust Alert Tone siren                               |
|                    | 4100E-S2 Selectatone sounds include:                         |
|                    | Siren Wail, Pulsing, Siren Slow & Fast.                      |
|                    |                                                              |

## 4100E Series 2 dimensions

Speaker 30w 8ohm dimensions

<u>Wiring diagram</u>

Note: Numerical values in parentheses are for reference only.