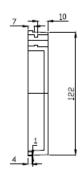

# **Technical Specifications**

| Name               | 4100E Series 2 Electronic Siren                              |
|--------------------|--------------------------------------------------------------|
| Voltages           | 240vac 110vac 24vdc 12vdc                                    |
| Sound Output       | Continuous Rating upto 122 decibel@1m                        |
|                    | (12vdc up to 120db@1m)                                       |
| Load @ Full Volume | 240vac -0.12 Amps                                            |
|                    | 110vac-0.2 Amps                                              |
|                    | 24vdc -1 to 1.4 Amps Tone dependant                          |
|                    | 12vdc - 0.8 Amps                                             |
| Load @ Start Up    | 240vac- Less than 0.5 Amps                                   |
|                    | 110vac- Less than 0.5 Amps                                   |
|                    | 24vdc- 1 Amp                                                 |
| Cable Entry        | Cable Entry—CG16 cable gland IP68                            |
| Construction       | Horn: Aluminum powder coated ABS Resin Reflector rear cover. |
|                    | Bracket, screws and bolts Stainless steel.                   |
|                    | Control Box – Opaque ABS/PC base and lid. UV Resistant.      |
| Dimensions         | 240vac 110vac Control Box 170Hx140Wx95D mm                   |
|                    | 24vdc 12vdc Control Box 125Hx125Wx75D mm                     |
|                    | Speaker 285W × 227H ×277D mm                                 |
| Weight             | 3kg & (12vdc 2.4kg)                                          |
|                    |                                                              |
| Models up to 122db | 4100E-S2 Low Trumpet tone siren                              |
|                    | 4100E-S2 Twin Trumpet tone siren                             |
|                    | 4100E-S2 AFL tone siren                                      |
|                    | 4100E-S2 Aust Evac AS2220 Tone siren                         |
|                    |                                                              |
| Models up to 120db | 4100E-S2 Aust Alert Tone siren                               |
|                    | 4100E-S2 Low Pulsing Air Raid Tone siren                     |
|                    | 4100E-S2 High Pulsing Air Raid Tone siren                    |
|                    | 4100E-S2 Aust Alert Tone siren                               |
|                    | 4100E-S2 Selectatone sounds include:                         |
|                    | Siren Wail, Pulsing, Siren Slow & Fast.                      |
|                    |                                                              |

#### 12vdc and 24vdc Control Box dimensions

170