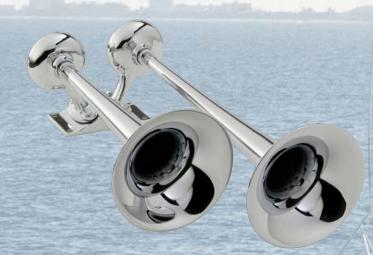

## MODEL D-OA AIR HORN

THE KAHLENBERG D-OA MARINE AIR HORN IS IMO CERTIFIED FOR BOATS UP TO 65 FEET (20 METERS) IN LENGTH.

AS WITH ALL KAHLENBERG AIR HORNS FOR PLEASURE CRAFT, THE D-OA HAS BEEN DEVELOPED TO MAXIMIZE AUDIBILITY, WITH A RICHNESS OF TONE BASED ON MUSICAL INSTRUMENT DESIGN. CONSTRUCTED ENTIRELY OF BRONZE AND BRASS IT IS BUILT FOR A LIFETIME OF SERVICE.

### **TECHNICAL DETAILS**

**Frequency:** 322 & 254 Hz

**S.P.L. Output:** 133 dB (A) @ 1 Meter **Air Consumption:** 17.6 C.F.M., 8.3 l/s

**Operating Pressure:** 50 to 200 p.s.i. (3.5 to 14 bar) **Electric Power:** 12 or 24 Volt D.C. (Compressor)