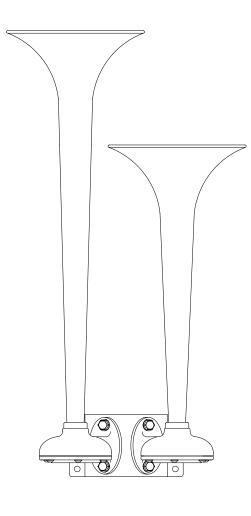

CopyRight Kahlenberg Ind. Inc. 2010

**OUTLINE DIMENSIONS** D-0A AIRHORN

| A    | 3-6237  | NTS   | EMK  | 03/02/11 | NrZ |  |
|------|---------|-------|------|----------|-----|--|
| REV. | DRWG NO | SCALE | CKD. | DATE     | DR. |  |
|      |         |       |      |          |     |  |