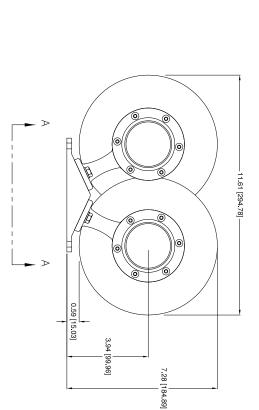

KAHLENBERG INDUSTRIES, INC. 1700 12TH STREET, P.O. BOX 358 TWO RIVERS, WI 54241 U.S.A.

WWW.KAHLENBERG.COM

DESCRIPTION

EM APP'D.

Ø6 69 [169 86]

21.58 [548.13]

TECHNICAL DATA
Frequency: 322 Hz & 254 Hz
Sound Pressure Level (1/3 octave at 1 meter): 122.5 dB
Sound Pressure Level (dB(A) @ 1 meter): 133.0 dB
Air Consumption: 17.6 C.F.M. @ 100 P.S.I.
Air Pressure Req: 50 to 200 P.S.I.

Electric Power: N/A

Net Weight: 9.00 Lbs. Material: Spun Brass and Cast Bronze

Shipping Weight: 14 Lbs.

INDUSTRIES INCORPORATED.

CopyRight Kahlenberg Ind. Inc. 2010

**OUTLINE DIMENSIONS** D-0A AIRHORN

| A    | 3-6237  | NTS   | EMK  | 03/02/11 | NrZ |  |
|------|---------|-------|------|----------|-----|--|
| REV. | DRWG NO | SCALE | CKD. | DATE     | DR. |  |
|      |         |       |      |          |     |  |