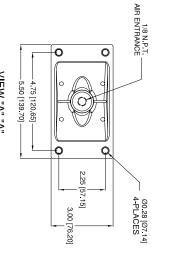

KAHLENBERG INDUSTRIES, INC. 1700 12TH STREET, P.O. BOX 358 TWO RIVERS, WI 54241 U.S.A.

WWW.KAHLENBERG.COM

DESCRIPTION

EM APP'D.

Ø6 69 [169 86]

21.58 [548.13]

TECHNICAL DATA
Frequency: 322 Hz & 254 Hz
Sound Pressure Level (1/3 octave at 1 meter): 122.5 dB
Sound Pressure Level (dB(A) @ 1 meter): 133.0 dB
Air Consumption: 17.6 C.F.M. @ 100 P.S.I.
Air Pressure Req: 50 to 200 P.S.I.

Electric Power: N/A

Net Weight: 9.00 Lbs. Material: Spun Brass and Cast Bronze

Shipping Weight: 14 Lbs.

INDUSTRIES INCORPORATED.

CopyRight Kahlenberg Ind. Inc. 2010

**OUTLINE DIMENSIONS** D-0A AIRHORN

| A    | 3-6237  | NTS   | EMK  | 03/02/11 | NrZ |  |
|------|---------|-------|------|----------|-----|--|
| REV. | DRWG NO | SCALE | CKD. | DATE     | DR. |  |
|      |         |       |      |          |     |  |