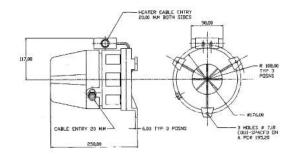

IP Rating: IP55 Rating: Continuous Frequency: 900Hz Operating Temp: -30°C to +45°C

Construction: Cast Aluminium Body Cable Entries: 1 Weight: 4.5kg